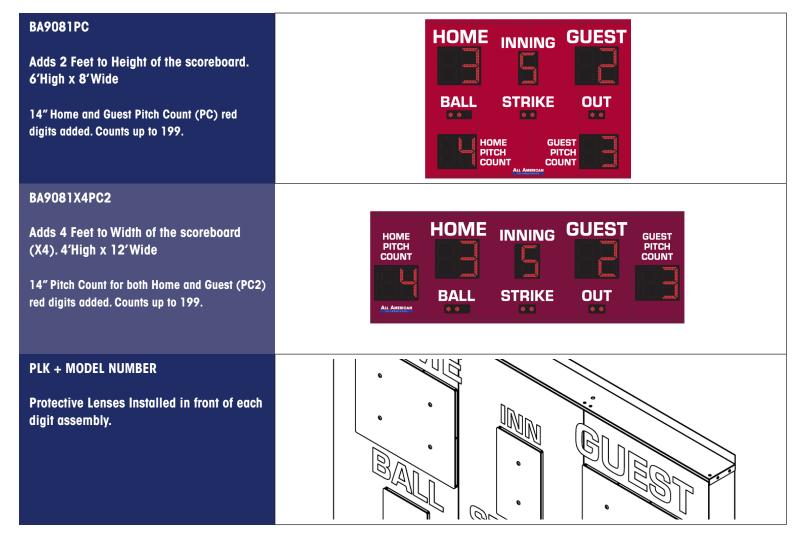

## **PRODUCT SPECIFICATIONS BASEBALL SCOREBOARD**

| <text></text>                                  | <image/>                                                                                                                                                                                                                                                                                                                                                                                                                                                                                                           |
|------------------------------------------------|--------------------------------------------------------------------------------------------------------------------------------------------------------------------------------------------------------------------------------------------------------------------------------------------------------------------------------------------------------------------------------------------------------------------------------------------------------------------------------------------------------------------|
| OVERALL DIMENSION                              | 4' High x 8' Wide x 5" Depth. Additional 1.5" mounting flange on top and bottom. Style available in other sizes.                                                                                                                                                                                                                                                                                                                                                                                                   |
| CONSTRUCTION                                   | Fabricated 20 and 22 GA Powder Coated Galvanneal.                                                                                                                                                                                                                                                                                                                                                                                                                                                                  |
| INFORMATION                                    | Home & Guest Scores (16"), Inning (14"), Ball, Strike, Out Indicators (2").                                                                                                                                                                                                                                                                                                                                                                                                                                        |
| CAPTIONS                                       | White vinyl captions: Home & Guest (6"), Inning (5"), Ball, Strike, Out (5").                                                                                                                                                                                                                                                                                                                                                                                                                                      |
| HORN                                           | Optional 100dB or 110 dB horn available. Recommended to be wired at time of manufacture.                                                                                                                                                                                                                                                                                                                                                                                                                           |
| ELECTRONICS / DIGITS                           | 100% solid state, microprocessor controlled system with locking connectors.<br>Ultra bright, exposed Red LED digits.                                                                                                                                                                                                                                                                                                                                                                                               |
| SERVICING                                      | Sign will be serviceable by removing the home score face to access components.                                                                                                                                                                                                                                                                                                                                                                                                                                     |
| COMMUNICATION                                  | Radio communication is standard using a 2.4 GHz Frequency hopping<br>spread spectrum transceiver. Hardwire optional on scoreboard,<br>recommended to be installed at time of manufacture.                                                                                                                                                                                                                                                                                                                          |
| POWER REQUIREMENTS                             | 120VAC, 1.3 Amp. Installer to provide connection point or junction box to scoreboard. 20 Amp circuit recommended.                                                                                                                                                                                                                                                                                                                                                                                                  |
| INSTALLATION                                   | May be mounted to nearly any wall surface or a minimum of 2 posts/beams.<br>Number and size of beams is dependent on soil condition and IBC wind<br>loading requirements. Hardware supplied to mount by drilling through the<br>scoreboard flange and I-beam. Pressure and additional clamping systems<br>available. Pole/beam installations require supplied mounting bar on flange.                                                                                                                              |
| ESTIMATED WEIGHT                               | 133 lbs.                                                                                                                                                                                                                                                                                                                                                                                                                                                                                                           |
| WARRANTY                                       | Five year guarantee against defects in materials and workmanship. Factory repair service for parts in warranty. Union label. UL Certified.                                                                                                                                                                                                                                                                                                                                                                         |
| ADDITIONAL OPTIONS<br>MODEL NUMBER + ( )       | Protective Lens Kit (PLK + Model Number). White, Green, Amber digits available (Red is standard). Also available with Pitch Count (PC* or X4PC2**).<br>*Adds 2 Feet to the height. **Adds 4 Feet to the Width.                                                                                                                                                                                                                                                                                                     |
| AVAILABLE CONTROL CONSOLE<br>(SOLD SEPARATELY) | <ul> <li>MSC9000 (Multi-sport Desktop Console) Extruded Aluminum, high impact low profile microprocessor control console. 5" high x 10.25" wide x 9" deep.</li> <li>Weight: 4.3 lbs. Radio (1600 ft) is standard, simultaneous hardwire option included. Internal rechargeable battery. Switch between multiple sports by removing and replacing the slip sheet.</li> <li>HRBA9000 (Handheld Baseball Remote) 6.5" high x 3" wide x 1" deep. Radio (500 ft) is standard. Internal rechargeable battery.</li> </ul> |